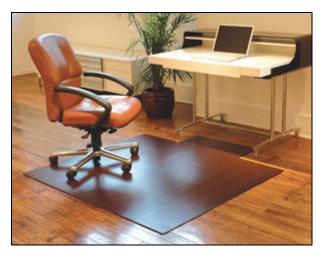

## Bamboo Chair Mats - All Surfaces

Beautify any work area with our elegant Bamboo Chair Mats. These bamboo mats offer durable construction and the bamboo is eco-friendly harvested from sustainable forests.

- Bamboo is kiln-dried to the optimum moisture content to prevent cracking and warping.
- Felt backing keeps these office mats in place on carpet and hard surfaces and protects the flooring underneath.
- 3 thicknesses helps ensure each bamboo chair mat won't break when used appropriately. (5mm or 1/5" thick roll up; 8mm or 1/3" thick roll up and 12mm or 1/2" thick fold up).
- Finished with premium, eco-friendly, UV-cured coating for ultimate protection
- Soft polyurethane or soft rubber casters recommended.