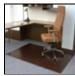

## Bamboo Chair Mats - All Surfaces

Beautify any work area with our elegant Bamboo Chair Mats. These bamboo mats offer durable construction and the bamboo is eco-friendly harvested from sustainable forests.

- Bamboo is kiln-dried to the optimum moisture content to prevent cracking and warping.
- Felt backing keeps these office mats in place on carpet and hard surfaces and protects the flooring underneath.
- 3 thicknesses helps ensure each bamboo chair mat won't break when used appropriately. (5mm or 1/5" thick roll up; 8mm or 1/3" thick roll up and 12mm or 1/2" thick fold up).
- Finished with premium, eco-friendly, UV-cured coating for ultimate protection
- Soft polyurethane or soft rubber casters recommended.

NOTE: A "lip" is the tongue that extends from the mat which protects the area just under the desk. The dimensions of mats listed below with a lip are the total size of the mat, inclusive of the lip.

Item No: CMBMA