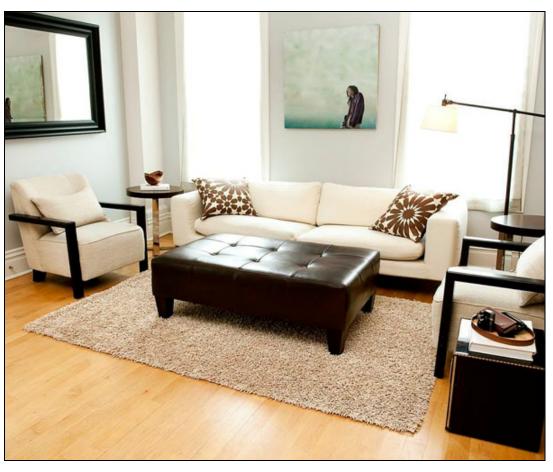

## Bamboo Shag Rugs

Bamboo Shag Rugs are beautifully designed with a contemporary flair to fit any commercial or residential environment. These shag rugs boast a signature lush, dense pile of traditional shag, but is woven using an innovative bamboo/cotton yarn blend. These shag rugs softer and silkier than traditional shag rugs made from wool, cotton or synthetic fibers.

These rugs are softer than cotton with a natural sheen similar to cashmere and silk. The rug pile is a blend of 80% bamboo and 20% cotton and the backing is 100% cotton canvas with natural latex. A rug pad is recommended.