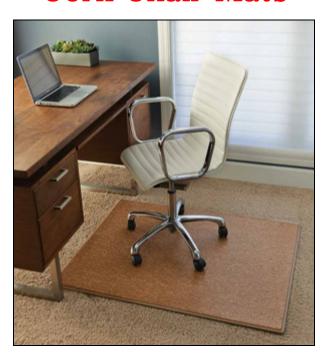

## Cork Chair Mats

Our Cork Chair mats offer an appealing, natural alternative to traditional desk chair mats by bringing sustainable style with a durable design. Cork flooring is renowned for its resiliency, smooth feel and natural insulative properties. The chair mat surface is finished with a premium UV coating, which provides a smooth, protective rolling surface. This cork office chairmat will make a positive impact on the environment as well as the look of your office.

- Constructed of a 100% cork surface with HDF core.
- Felt backing keeps these mats in place on all hard floors and any carpet, including plush carpets up to 3/4" thick.
- These cork chair mats are over 1/3" (10 mm) thick yet can fold up for easy transporting and storage.
- Soft polyurethane or soft rubber chair wheels are ideal.
- Rounded mat corners prevent scratches, trips and falls while beveled edges allow for easy access on & off the mat.
- Each cork mat is finished with premium, eco-preferable UV-cured coating for ultimate protection.