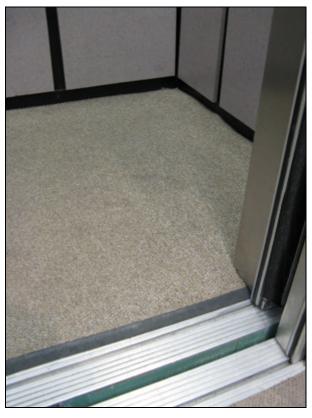

## Elevator Floor Matting - Carpet

Carpeted Elevator Floor Mats are high-quality, heavy-duty mats, ideal for highly-traffic elevators cabs. Constructed from needle-punched polypropylene, these floor mats have a dense, heavy face-weight, well-suited for heavy commercial use.

- These elevator mats have a high-low, hobnail surface texture cleans shoes and provides added traction. The coarse, solution-dyed fiber surface hides the appearance of walking patterns and protectors your cab floors.
- UV-stabilizers make these elevator floor mats resistant to fading and fast drying.
- Elevator floor matting feature a heavy-duty rubber backing and beveled border around all edges. We can also provide edging only on the front side facing the elevator door.
- \*\* Elevator Floor Mats can be manufactured up to 13' 4" wide and virtually any length, please call for pricing.