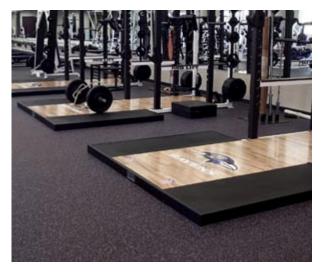

## Everlast Gym Mats: Roll Matting

Everlast Gym Mats are precision cut and used to create safe, soft gym floors. Rolls fit together perfectly and lie flat without curling.

- Tiles can be used to create a sectional matting area or a wall-to-wall matting surface.
- These non-porous, indestructible rubber mats have textured surfaces and are excellent for use under heavy workout equipment, such as treadmills, stationery bikes, and weight-lifting machines.
- Non-porous, indestructible 1/4" or 3/8" rubber.
- They shield the floor from damage while protecting machines and exercise equipment from vibration and carpet fibers, which can build up within the equipments' moving mechanisms.
- NOTE: Tiles must be ordered in boxes of 7 pieces.
- NOTE: 4' Wide 1/4" Thick Rolls are only available in 10% / 20% Blue and 10% / 20% Grey. 30% Fleck is not available in 1/4" rolls.