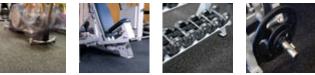

## Everlast Gym Mats: Roll Matting

Everlast Gym Mats are precision cut and used to create safe, soft gym floors. Rolls fit together perfectly and lie flat without curling.

- Tiles can be used to create a sectional matting area or a wall-to-wall matting surface.
- These non-porous, indestructible rubber mats have textured surfaces and are excellent for use under heavy workout equipment, such as treadmills, stationery bikes, and weight-lifting machines.
- Non-porous, indestructible 1/4" or 3/8" rubber.
- They shield the floor from damage while protecting machines and exercise equipment from vibration and carpet fibers, which can build up within the equipments' moving mechanisms.
- NOTE: Tiles must be ordered in boxes of 7 pieces.
- NOTE: 4' Wide 1/4" Thick Rolls are only available in 10% / 20% Blue and 10% / 20% Grey. 30% Fleck is not available in 1/4" rolls.