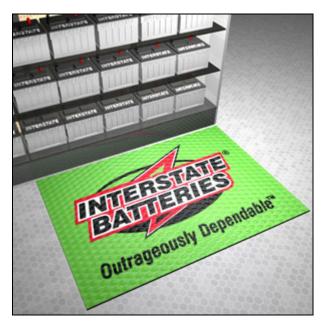

## Floor Poster Rubber Logo Mats

Floor Poster Rubber Logo Mats are printed using a four color dye sublimation process and then heat transferred onto the mat, creating photo quality images with amazing detail. Ideal for medium traffic areas, these mats are perfect for point of purchase programs, displays, events, trade shows and promotional use.

- Fading, shading and fine lines are all possible.
- These logo mats feature Nitrile rubber construction to help mats stay put and prevent curling.
- Use as many colors as you want.
- No artwork or setup charges.