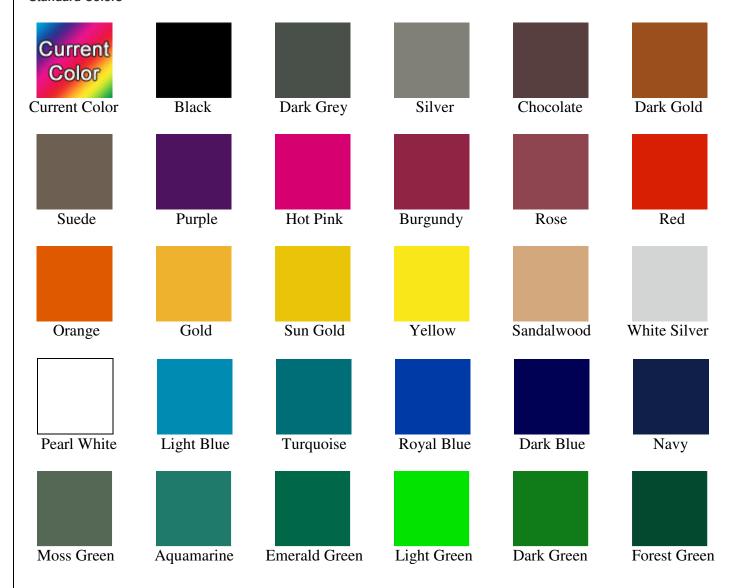

\$100.76   | \$78.10  |  |  |
| 3' x 5'                      | \$231.68 | \$173.74  | \$152.96   | \$142.16 |  |  |
| 3' x 10'                     | \$496.28 | \$387.12  | \$332.94   | \$323.62 |  |  |
| 4' x 6'                      | \$296.04 | \$255.40  | \$236.84   | \$229.94 |  |  |

| Custom Sizes - Per Sq. Ft. (Approximate) |         |           |            |          |  |  |
|------------------------------------------|---------|-----------|------------|----------|--|--|
| Size                                     | Qty. 1  | Qty. 2-10 | Qty. 11-25 | Qty. 26+ |  |  |
| 3' Wide                                  | \$17.77 | \$13.32   | \$11.72    | \$10.81  |  |  |
| 4' Wide                                  | \$15.01 | \$12.97   | \$11.35    | \$11.03  |  |  |

## **Standard Colors**