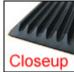

- The unique deep, wide rib design traps dirt and moisture while still providing a scraping surface.
- These ribs are spaced to allow dirt and water to fall in between these corrugations and run off the sides.
- 7/16" thick with beveled edges on all sides.
- Ribs run in the longer direction for all sizes.
- Heavy-duty rubber is non-staining, non-marking.
- To clean, simply sweep or hose off.