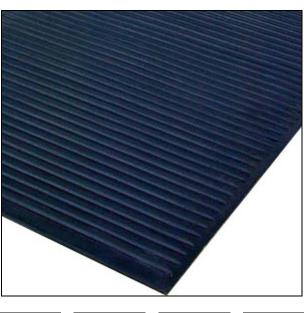

## Heavy-Duty Rubber Rib Mats

Our Heavy-Duty Rubber Rib Mats are industrial grade SBR/EPDM molded rubber entrance mats which are perfect for high-traffic / heavy-use areas where extreme dirt, debris and moisture exist.

- The unique deep, wide rib design traps dirt and moisture while still providing a scraping surface.
- These ribs are spaced to allow dirt and water to fall in between these corrugations and run off the sides.
- 7/16" thick with beveled edges on all sides.
- Ribs run in the longer direction for all sizes.
- Heavy-duty rubber is non-staining, non-marking.
- To clean, simply sweep or hose off.