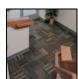

## Recycled Rubber Tire Matting

Recycled Rubber Tire Tiles are made of long-lasting, selected 3/8" aircraft and truck tires, with sidewall cords and buffed to a chenille finish.

- Ideal for heavy-wear areas including airports, commercial buildings, department stores as well as areas where cleats are worn.
- 25 tiles per box. Each tile measures 12" x 12".
- 12" x 25' rolls are available.
- Can be applied to recessed frames or surface mounted with the use of a reducer strip.
- Ideal for heavy-traffic, indoor / outdoor areas.