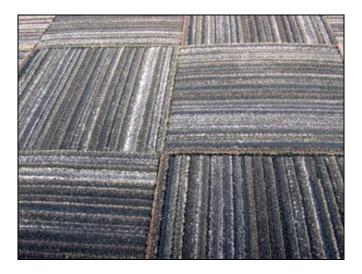

## Recycled Rubber Tire Matting

Recycled Rubber Tire Tiles are made of long-lasting, selected 3/8" aircraft and truck tires, with sidewall cords and buffed to a chenille finish.

- Ideal for heavy-wear areas including airports, commercial buildings, department stores as well as areas where cleats are worn.
- 25 tiles per box. Each tile measures 12" x 12".
- 12" x 25' rolls are available.
- Can be applied to recessed frames or surface mounted with the use of a reducer strip.
- Ideal for heavy-traffic, indoor / outdoor areas.