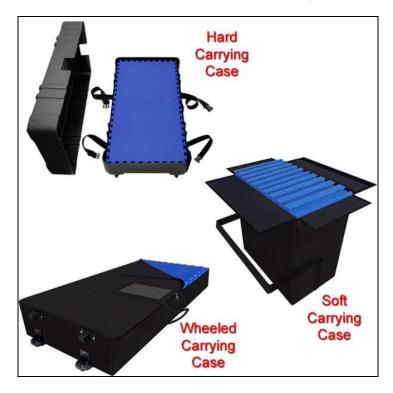

## **SoftFloor Tile Carrying Cases**

Carrying Cases help transport your interlocking soft floor tiles for use at trade shows, conferences, presentations and other events.

- Each of the Soft Carrying Cases, Wheeled Carrying Cases and Hard Carrying Cases can hold 25 tiles (which would cover a 10' x 10' area).
- Soft Carrying Case size: 18" x 13" x 3" folded up and 26" x 26" x 17" unfolded. Holds 25 tiles.
- Wheeled Carrying Cases size: 27" x 15" x 8" folded up and 53" x 26" x 9" unfolded. Holds 25 tiles.
- Hard Carrying Cases Size: 50" x 28" x 12". Holds 25 tiles.
- Larger transport cases are available please call or email for more information.