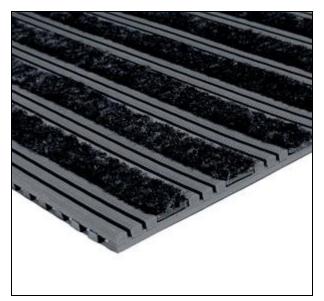

# Ultra Entry Roll Mats

Ultra Entry Recessed Roll Matting is heavy-duty entrance matting designed for use in recesses and wall-to-wall applications in high-traffic locations indoors and outside.

Ultra Entry Mats are as durable are recessed metal mats and grilles yet can be cut to fit on site, reducing installation time and costs. Additionally, Ultra Entry matting can easily be angle cut around revolving doors, columns and door frames into virtually any shape. These recessed floor mats are perfect for floor that are not level.

Unlike noisy recessed aluminum mats, Ultra Entry Recessed Mats have a solid construction, with the polypropylene surface bonded directly to the sturdy vinyl duckboard backing for a quiet entryway.

The 7/16" thick construction fits into most recesses and is ideal for high foot-traffic entrances. This roll matting is available in 3' and 4' wide rolls in any length up to 40'.

Thanks to their ability to be modified in the field, these mats can ship out right away and prevent construction delays like metal mats that often have much longer lead times.

Item No: RUERRM