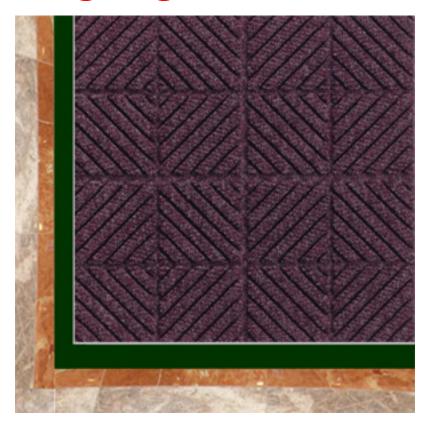

## Waterhog Diagonal Floor Mat Tiles

Waterhog Mat Tiles are the most popular entrance mats in the industry. Due to their raised square, or "waffle" design, these entrance floor mats are extremely aggressive in scraping shoes clean of all grit, grime and water.

- The surface of the waterhog floor tiles are constructed from an anti-static polypropylene fabric that dries quickly and will not fade or rot, making it a perfect floor mat for indoor or outdoor applications. The waterhog tiles are rubber backed, providing for long life.
- These mats are easy to clean the waterhog mat tiles, simply use vacuum, extraction cleaning methods, or hose off and hang to dry.
- 1/4" thick, 16 15/16" x 16 15/16" tiles, 12 tiles per box (23.9 total sqft).
- 7/16" thick, 18" x 18" tiles, 10 tiles per box (19.9 total sqft).