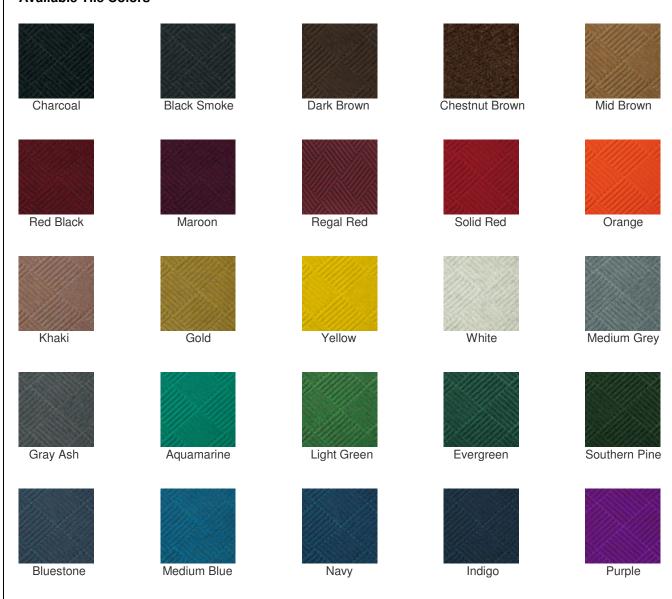

aking it a perfect floor mat for indoor or outdoor applications. The waterhog tiles are rubber backed, providing for long life.
- These mats are easy to clean the waterhog mat tiles, simply use vacuum, extraction cleaning methods, or hose off and hang to dry.
- 1/4" thick, 16 15/16" x 16 15/16" tiles, 12 tiles per box (23.9 total sqft).
- 7/16" thick, 18" x 18" tiles, 10 tiles per box (19.9 total sqft).

Item No: RWHCT

| Standard Sizes (Approximate)              |           |          |
|-------------------------------------------|-----------|----------|
| Size                                      | Qty. 1-10 | Qty. 11+ |
| 1 box, 1/4" thick tiles (23.9sqft total)  | \$211.76  | \$209.68 |
| 1 box, 7/16" thick tiles (19.9sqft total) | \$230.96  | \$228.76 |

## **Available Tile Colors**





Bordeaux