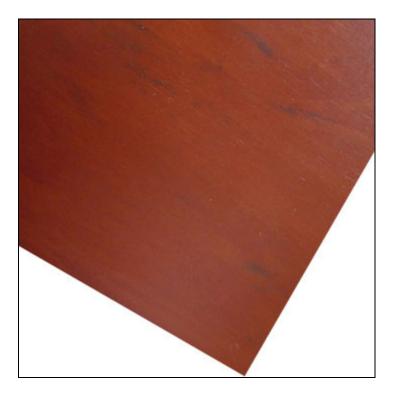

## Wood Design Rubber Runner Mats

Wood Design Rubber Runner Mats are runner mats that look like just maple, oak, pecan or cherry wood and thus appear much less industrial than typical runner matting. This wood runner matting helps protect & insulate hard floors and is quite easy to keep clean.

## **Wood Colors**

Light Maple

Roasted Pecan

Rich Cherry