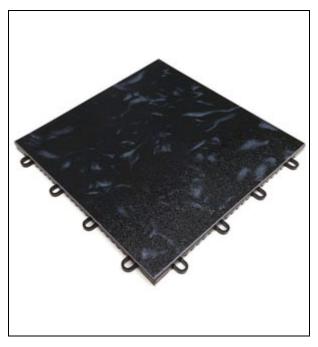

## Luxury Black Marble Dance Floor Tiles

Luxury Black Marble Dance Floor Tiles allow you to create a custom, safe, durable floor surface that protects the layer underneath and covers any existing imperfections. Portable Dance Floor Tiles easily connect together and are perfect for both standard sizes/shapes and fully custom floor configurations. These tiles are easy to assemble without tools - and your event space is ready to go in minutes.

Luxury black marble surface looks great in any setting!

- 100% waterproof: never worry about spills or moisture; these dance tiles are perfect for use outside and inside.
- 12" x 12" interlocking floor tiles which are 1/2" thick.
- 3" deep reducers (ie, beveled edges) are available.
- Compatible with similar dance tiles: mix & match colors to create virtually any design.
- 4 attachment-point design prevents these tiles from wobbling, shaking or separating under heavy traffic.

## **Standard Colors**

Luxury Black Marble