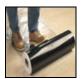

## Plastic Protector Film

Carpet Protection Film is safe and simple way to protect carpeted floors against dirt and spills. This economical carpet film helps mask carpeted floors from stains, soiling, dust and construction debris due to its tacky surface adhering to the carpet to keep the film in place.

- Carpet Protection Film is easy to install with no tools required simply unroll and adhere to the carpet. Almost 20% stronger than competitive carpet films.
- Thanks to the 3mil linear, low-density polyethylene film, this carpet film stays firmly in place yet is easy to remove within 30 days and does not damage the carpet.
- Protect carpeted floors for less than \$0.12 per square foot!
- An applicator can be used to install this carpet protector even quicker and easier. Simply attach the carpet film to the applicator and it's ready to roll.