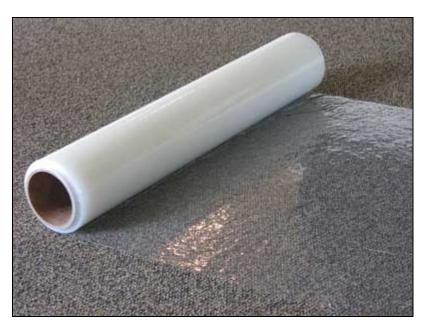

## Plastic Protector Film

Carpet Protection Film is safe and simple way to protect carpeted floors against dirt and spills. This economical carpet film helps mask carpeted floors from stains, soiling, dust and construction debris due to its tacky surface adhering to the carpet to keep the film in place.

- Carpet Protection Film is easy to install with no tools required simply unroll and adhere to the carpet. Almost 20% stronger than competitive carpet films.
- Thanks to the 3mil linear, low-density polyethylene film, this carpet film stays firmly in place yet is easy to remove within 30 days and does not damage the carpet.
- Protect carpeted floors for less than \$0.12 per square foot!
- An applicator can be used to install this carpet protector even quicker and easier. Simply attach the carpet film to the applicator and it's ready to roll.