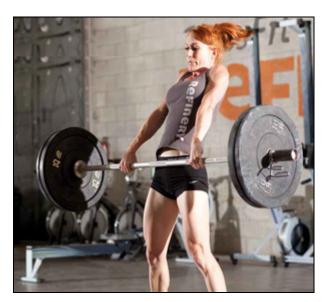

## Power Platform Rubber Mats

Shock Absorbent Power Platform Rubber Mats are extreme-duty, interlocking rubber mats that offer unsurpassed floor protection for high impact activities. This rubber power platform can work as a standalone punishment pad or be placed on top of existing rubber flooring for maximum floor protection.

- Each mat is composed of two interlocking rubber sections to form a 6' x 7.5' shock absorbent platform.
- Power Platform Rubber Mats are 3/4" thick.
- The Cross-Cushion construction on the underside of these rubber mats provides for ultimate shock absorption and floor protection.
- These power platform gym mats have beveled (sloped, no-teeth) edges around the entire perimeter for a smoother transition on and off the mat.
- The non-porous, indestructible, vulcanized rubber on these platform mats has a textured surface for improved traction.
- Shock Absorbent Power Platform Rubber Mats are excellent for use under heavy workout equipment and weight-lifting machinery.